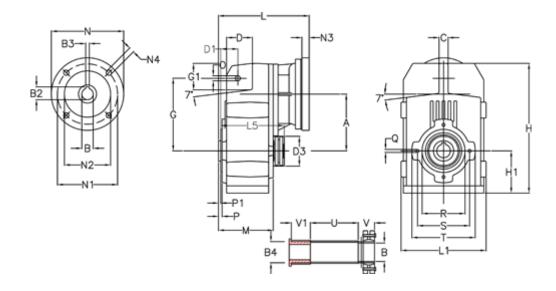

## **Measures**

| A = 211.30 | D1 = 65.0  | l5 = 222.0 | P1                                   | = 4.5    | V = 62  |
|------------|------------|------------|--------------------------------------|----------|---------|
| B = 55     | d3 = 120   | M = 163.0  | Q                                    | = M12x19 | V1 = 50 |
| B1 = 38    | G = 278    | N = 300    | R                                    | = 180    |         |
| B2 = 41.3  | G1 = 105.5 | N1 = 265   | S                                    | = 215    |         |
| B3 = 10    | H = 479.0  | N2 = 230   | Т                                    | = 250    |         |
| B4 = 55    | H1 = 144.0 | N4 = 14    | Tightening torque Nm adapter bushing | g = 6.0  |         |
| C = 20     | L = 334.0  | O = 22     | Tightening torque Nm shrink disc     | = 12.0   |         |
| D = 93.5   | L1 = 273   | P = 8.5    | U                                    | = 91.0   |         |